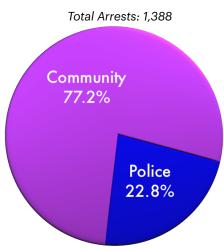

### **REPORTED ARRESTS**

|                             | Q2<br>(2024)<br>(Previous<br>Quarter) | JAN - SEPT<br>(2024) | JAN - SEPT<br>ARRESTS<br>(2023) | 2021 | 2022  | 2023  | JAN - SEPT COMPARISON<br>ARRESTS<br>(2023 vs 2024) |
|-----------------------------|---------------------------------------|----------------------|---------------------------------|------|-------|-------|----------------------------------------------------|
| Jail Bookings               | 301                                   | 915                  | 818                             | 686  | 988   | 1,081 | 11.9%                                              |
| TOTAL<br>ARRESTS            | 452                                   | 1,388                | 1,330                           | 976  | 1,438 | 1,749 | 4.4%                                               |
| Culver City<br>Resident     | 41                                    | 106                  | 112                             | 84   | 155   | 136   | -5.4%                                              |
| Non-Culver<br>City Resident | 411                                   | 1,282                | 1,218                           | 892  | 1,283 | 1,613 | 5.3%                                               |

### **2024 Arrests (Community Generated vs. Police Initiated)**

|                        | JAN - SEPT<br>(2023) | JAN - SEPT<br>(2024) | 2021 | 2022  | 2023  | JAN - SEPT<br>COMPARISON<br>(2023 vs 2024) |
|------------------------|----------------------|----------------------|------|-------|-------|--------------------------------------------|
| Community<br>Generated | 911                  | 1,072                | 634  | 992   | 1,235 | 17.7%                                      |
| Police Initiated       | 419                  | 316                  | 342  | 446   | 514   | -24.6%                                     |
| TOTAL ARRESTS          | 1,330                | 1,388                | 976  | 1,438 | 1,749 | 4.4%                                       |

# Community Generated vs. Police Initiated Arrests

2022-2024 (YTD) 2024 (YTD)