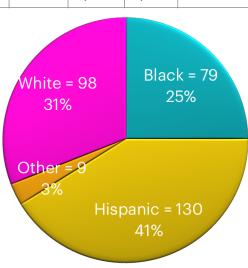

# **Arrests (by Race)**

|                  | Asian | Black | Hispanic | Other | White | TOTAL |
|------------------|-------|-------|----------|-------|-------|-------|
| QUARTER 3 (2024) | 3     | 164   | 184      | 21    | 124   | 496   |
| 2021             | 13    | 322   | 362      | 55    | 264   | 976   |
| 2022             | 8     | 452   | 540      | 55    | 383   | 1,438 |
| 2023             | 21    | 560   | 695      | 64    | 409   | 1,749 |
| 2024 (YTD)       | 10    | 453   | 573      | 53    | 299   | 1,388 |

2021-2023 Arrests by Race Total = 4,163

**2024 (YTD) Arrests by Race Total = 1,388** 