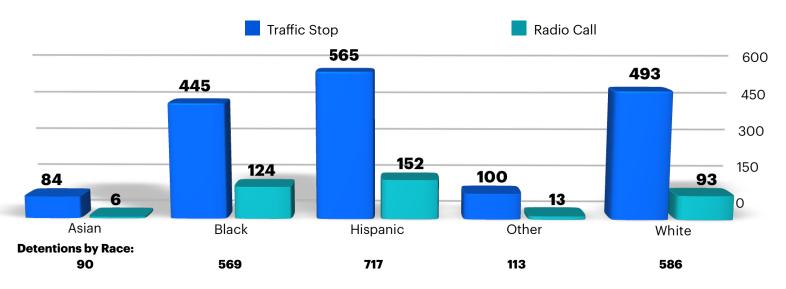

### **Detentions by Type**

#### **Traffic Stop vs. Radio Call Detentions**

**Total Subjects Detained = 2,075** 