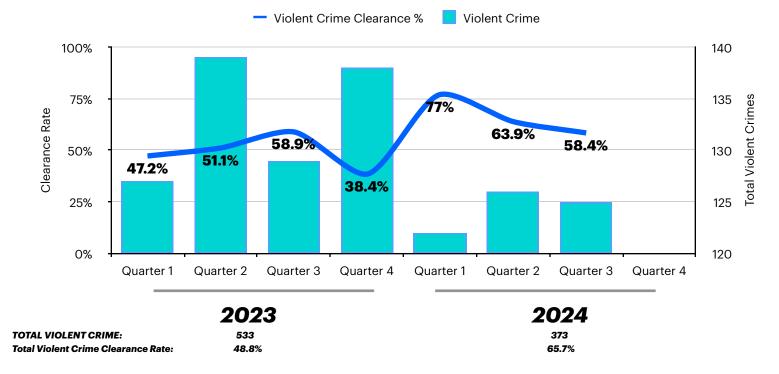

#### **VIOLENT CRIME CASE CLEARANCES**

Violent Crime includes: Murder, Robbery, Aggravated Assault, Simple Assault, Kidnapping, and Sexual Assault

#### **GROUP A CRIMES**

|                        | JAN - SEPT<br>(2024) | JAN - SEPT<br>(2023) | 2022  | 2023  | JAN - SEPT<br>COMPARISON<br>(2023 vs 2024) |
|------------------------|----------------------|----------------------|-------|-------|--------------------------------------------|
| Murder                 | 0                    | 2                    | 0     | 2     | -100%                                      |
| Homicide               | 0                    | 0                    | 0     | 0     | 0%                                         |
| Rape / Sexual Assault  | 21                   | 18                   | 26    | 24    | 16.7%                                      |
| Aggravated Assault     | 88                   | 107                  | 144   | 140   | -17.8%                                     |
| Simple Assault         | 172                  | 176                  | 243   | 235   | -2.3%                                      |
| Kidnapping             | 2                    | 0                    | 11    | 4     | 200%                                       |
| Robbery                | 89                   | 92                   | 114   | 128   | -3.3%                                      |
| Total Violent Crime    | 389                  | 395                  | 538   | 533   | -1.5%                                      |
| Burglary               | 187                  | 211                  | 280   | 273   | -11.4%                                     |
| Larceny/Theft          | 1393                 | 1561                 | 1,590 | 2,049 | -10.8%                                     |
| Motor Vehicle Theft    | 149                  | 180                  | 264   | 266   | -17.2%                                     |
| Arson                  | 15                   | 10                   | 12    | 10    | 50%                                        |
| Total Property Crime   | 1,764                | 1,962                | 2,146 | 2,598 | -10.1%                                     |
| Weapons Law Violations | 61                   | 38                   | 68    | 58    | 60.5%                                      |
| Vandalism              | 229                  | 252                  | 337   | 341   | -9.1%                                      |
| Financial Crime        | 208                  | 198                  | 231   | 263   | 5.1%                                       |
| Stolen Property        | 102                  | 44                   | 55    | 73    | 131.8%                                     |
| Drug/Narcotics         | 156                  | 233                  | 240   | 289   | -33%                                       |
| Drug Paraphernalia     | 118                  | 208                  | 177   | 246   | -43.3%                                     |
| Pornography            | 0                    | 0                    | 0     | 1     | 0%                                         |
| Animal Cruelty         | 3                    | 1                    | 1     | 1     | 200%                                       |
| GROUP A TOTAL          | 3,030                | 3,331                | 3,793 | 4,403 | -9%                                        |