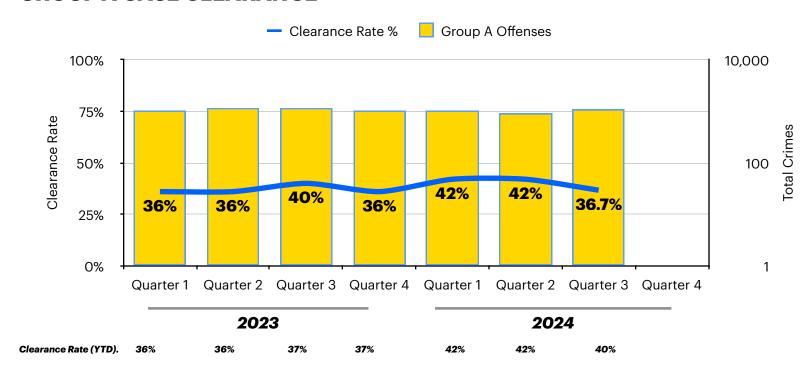

#### **GROUP A CASE CLEARANCE**

#### **GROUP A CRIMES**

|                        | JAN - SEPT<br>(2024) | JAN - SEPT<br>(2023) | 2022  | 2023  | JAN - SEPT<br>COMPARISON<br>(2023 vs 2024) |
|------------------------|----------------------|----------------------|-------|-------|--------------------------------------------|
| Murder                 | 0                    | 2                    | 0     | 2     | -100%                                      |
| Homicide               | 0                    | 0                    | 0     | 0     | 0%                                         |
| Rape / Sexual Assault  | 21                   | 18                   | 26    | 24    | 16.7%                                      |
| Aggravated Assault     | 88                   | 107                  | 144   | 140   | -17.8%                                     |
| Simple Assault         | 172                  | 176                  | 243   | 235   | -2.3%                                      |
| Kidnapping             | 2                    | 0                    | 11    | 4     | 200%                                       |
| Robbery                | 89                   | 92                   | 114   | 128   | -3.3%                                      |
| Total Violent Crime    | 389                  | 395                  | 538   | 533   | -1.5%                                      |
| Burglary               | 187                  | 211                  | 280   | 273   | -11.4%                                     |
| Larceny/Theft          | 1393                 | 1561                 | 1,590 | 2,049 | -10.8%                                     |
| Motor Vehicle Theft    | 149                  | 180                  | 264   | 266   | -17.2%                                     |
| Arson                  | 15                   | 10                   | 12    | 10    | 50%                                        |
| Total Property Crime   | 1,764                | 1,962                | 2,146 | 2,598 | -10.1%                                     |
| Weapons Law Violations | 61                   | 38                   | 68    | 58    | 60.5%                                      |
| Vandalism              | 229                  | 252                  | 337   | 341   | -9.1%                                      |
| Financial Crime        | 208                  | 198                  | 231   | 263   | 5.1%                                       |
| Stolen Property        | 102                  | 44                   | 55    | 73    | 131.8%                                     |
| Drug/Narcotics         | 156                  | 233                  | 240   | 289   | -33%                                       |
| Drug Paraphernalia     | 118                  | 208                  | 177   | 246   | -43.3%                                     |
| Pornography            | 0                    | 0                    | 0     | 1     | 0%                                         |
| Animal Cruelty         | 3                    | 1                    | 1     | 1     | 200%                                       |
| GROUP A TOTAL          | 3,030                | 3,331                | 3,793 | 4,403 | -9%                                        |