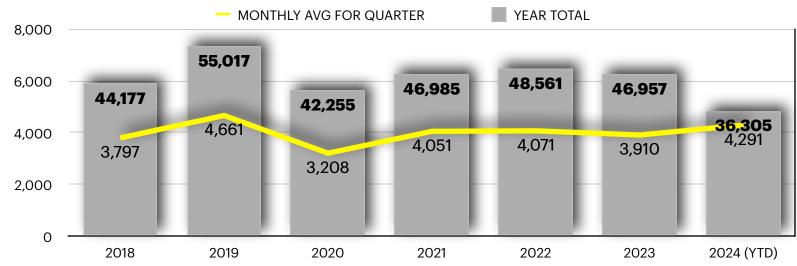

### **Calls for Service**

|                         | 2023   | JAN - SEPT<br>(2024) | JAN - SEPT<br>(2023) | JAN - SEPT<br>COMPARISON<br>(2023 vs 2024) |
|-------------------------|--------|----------------------|----------------------|--------------------------------------------|
| Total Calls for Service | 46,957 | 36,305               | 35,511               | 2.2%                                       |

<sup>\*</sup>The total calls for service include all priorities, event entries, and officer initiated calls.

## **Police Reports**

|                | 2023  | JAN - SEPT<br>(2024) | JAN - SEPT<br>(2023) | JAN - SEPT<br>COMPARISON<br>(2023 vs 2024) |
|----------------|-------|----------------------|----------------------|--------------------------------------------|
| Police Reports | 5,999 | 4,480                | 4,486                | -0.1%                                      |
|                |       |                      |                      | NTHLY AVG FOR QUARTER<br>R TOTAL           |

2024 - QUARTER 3