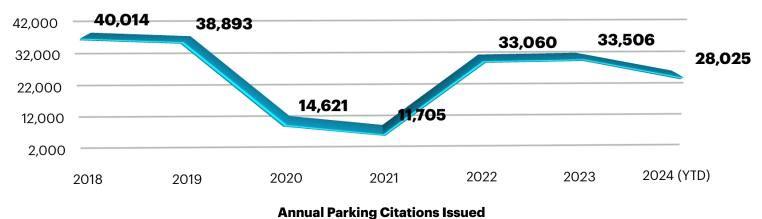

# **Parking Citations**

|                          | QUARTER 2 (2024)<br>(Previous Quarter) | JAN - SEPT<br>(2024) | JAN - SEPT<br>(2023) | JAN - SEPT<br>COMPARISON<br>(2023 vs. 2024) |
|--------------------------|----------------------------------------|----------------------|----------------------|---------------------------------------------|
| Parking Citations Issued | 9,475                                  | 28,025               | 24,735               | 13.2%                                       |

#### Allinaari arking Citations 10000