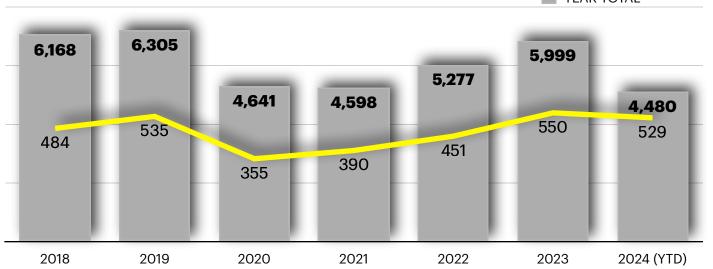

## **Police Reports**

|                | 2023  | JAN - SEPT<br>(2024) | JAN - SEPT<br>(2023) | JAN - SEPT<br>COMPARISON<br>(2023 vs 2024) |
|----------------|-------|----------------------|----------------------|--------------------------------------------|
| Police Reports | 5,999 | 4,480                | 4,486                | -0.1%                                      |
|                |       |                      |                      | NTHLY AVG FOR QUARTER<br>R TOTAL           |

2024 - QUARTER 3