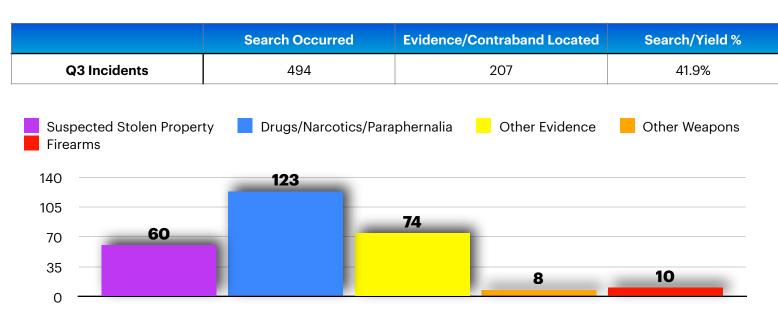

#### Search & Yield Results

\*Property seized from a single detention can contribute to multiple categories.

In the third quarter of 2024, there were a total of 1,906 incidents in which 2,075 total subjects were detained. Of those incidents, 494 searches were conducted of a subject(s) and/or their property. Of those searches, evidence and/or contraband was discovered on 207 occasions.