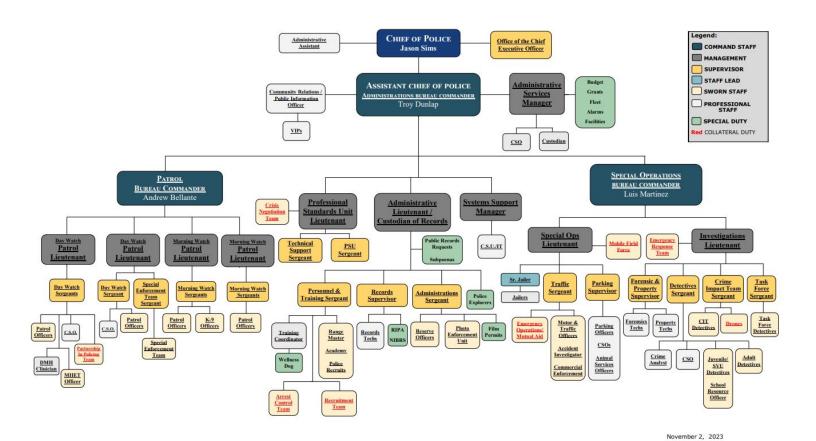

| 16 |
| JUVENILE DIVERSION                                             | 17 |
| JUVENILE DIVERSION 2023 vs 2024                                | 17 |
| Reported Crime                                                 | 18 |
| Reported Annual Violent Crime Suspect Description (by Race)    | 18 |
| Reported Quarterly Violent Crime Suspect Description (by Race) | 18 |
| Reported Arrests                                               | 25 |
| Arrests (by Race)                                              | 25 |
| 2024 Arrests (Community Generated vs. Police Initiated)        | 26 |
| Community Generated vs. Police Initiated Arrests               | 26 |
| 2022-2024 (YTD) 2024 (YTD)                                     | 26 |

## **ADMINISTRATIONS BUREAU**

# **Organizational Chart**



3

## **Personnel & Training**

#### **Non-Sworn Staff Openings:**

- (1) Records Manager
- (1) Community Service Officer
- (1) Red Light Technician

(1) Jailer

5

Total Non-Sworn Staff:

(1) Parking Enforcement Officer

**Total Police Department Staff:** Injured on Duty / Long Term Leave: 3 **Sworn Staff Openings:** 

(3) Police Recruit

**Total Sworn Staff:** 106

| GENDER | Dept<br>Personnel | %     | Sworn<br>Personnel | %     | Non-Sworn<br>Personnel | %     | Dept<br>Supervision | %     |
|--------|-------------------|-------|--------------------|-------|------------------------|-------|---------------------|-------|
| Male   | 125               | 81.2% | 98                 | 92.5% | 27                     | 56.3% | 32                  | 91.4% |
| Female | 29                | 18.8