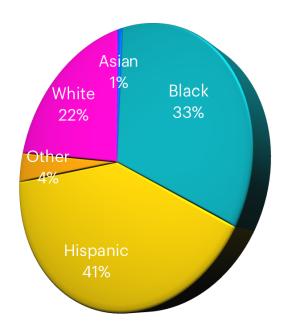

# **Arrests (by Race)**

|                  | Asian | Black | Hispanic | Other | White | TOTAL |
|------------------|-------|-------|----------|-------|-------|-------|
| QUARTER 3 (2024) | 3     | 164   | 184      | 21    | 124   | 496   |
| 2021             | 13    | 322   | 362      | 55    | 264   | 976   |
| 2022             | 8     | 452   | 540      | 55    | 383   | 1,438 |
| 2023             | 21    | 560   | 695      | 64    | 409   | 1,749 |
| 2024 (YTD)       | 10    | 453   | 573      | 53    | 299   | 1,388 |

2021-2023 Arrests by Race Total = 4,163

**2024 (YTD) Arrests by Race Total = 1,388** 