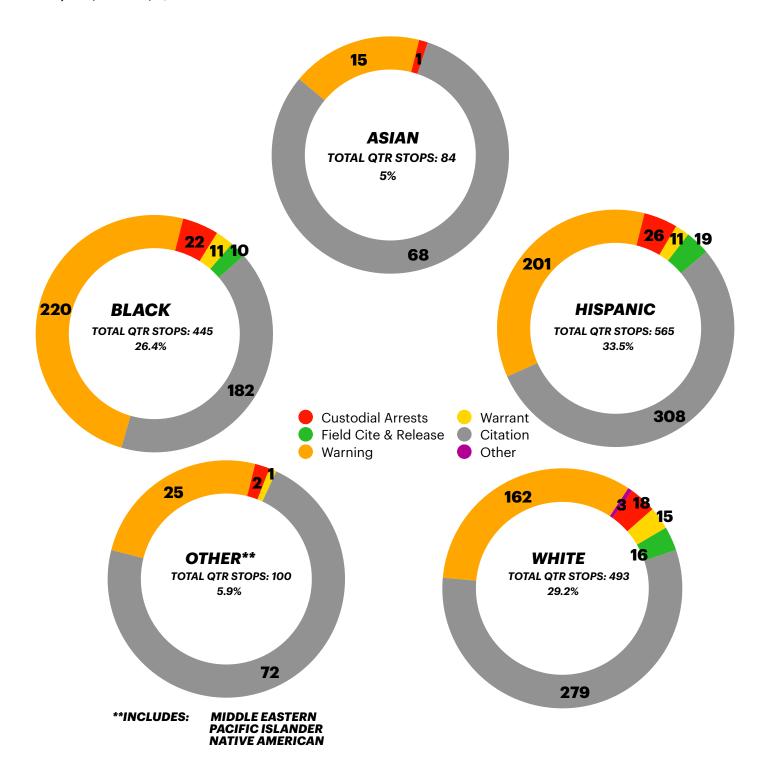

# Racial Identification and Profiling Act (RIPA)

In accordance with California Assembly Bill 953, the Culver City Police Department began collecting data regarding subject detentions. Among other things, data collected includes the perceived race or ethnicity, gender, and approximate age of person detained, reasons(s) for the detention, whether or not a search was conducted and the result(s) of the detention.

### **Traffic Stop Detentions & Results (by Race)**

Total Subjects (Quarter 3): 1,687