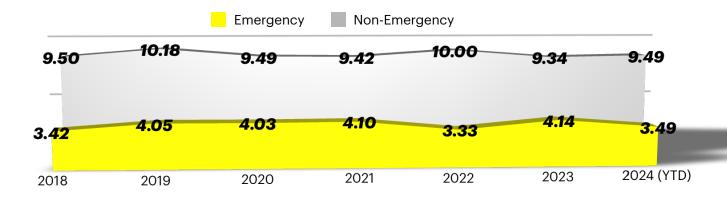

## **Response Time**

|               | 2023 | QUARTER 3 (2023)<br>(This Quarter Last Year) | QUARTER 3 (2024)<br>(This Quarter) |
|---------------|------|----------------------------------------------|------------------------------------|
| EMERGENCY     | 4:14 | 4:06                                         | 4:00                               |
| NON-EMERGENCY | 9:34 | 9:59                                         | 9:37                               |

#### **Annual Average Response Time**