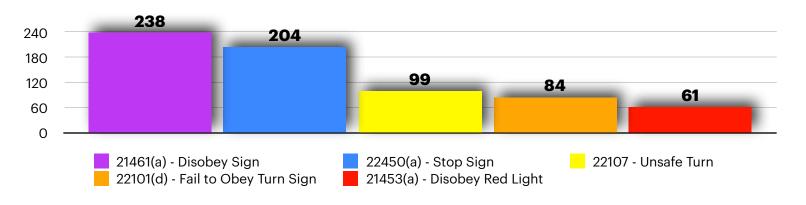

----------|----------------------------------------|----------------------|----------------------|---------------------------------------------|
| Parking Citations Issued | 9,475                                  | 28,025               | 24,735               | 13.2%                                       |



#### Allinaari arking Citations 10000

# **Red Light Photo Enforcement**

|                  | 2023   | JAN - SEPT<br>(2024) | JAN - SEPT<br>(2023) | JAN - SEPT<br>COMPARISON<br>(2023 vs 2024) |
|------------------|--------|----------------------|----------------------|--------------------------------------------|
| Citations Issued | 41,573 | 24,458               | 31,686               | -22.8%                                     |



# **Top 5 Cited Traffic Violations (Quarter 3)**



### **Traffic Collisions**

|                             | JAN - SEPT<br>(2024) | JAN - SEPT<br>(2023) | 2021 | 2022  | 2023 | JAN - SEPT<br>COMPARISON<br>(2023 vs 2024) |
|-----------------------------|----------------------|----------------------|------|-------|------|--------------------------------------------|
| Fatal                       | 2                    | 0                    | 1    | 1     | 0    | 200%                                       |
| Injury                      | 150                  | 122                  | 170  | 137   | 180  | 23%                                        |
| Non-Injury<br>Reports       | 108                  | 88                   | 93   | 117   | 120  | 22.7%                                      |
| Non-Injury<br>Info Exchange | 810