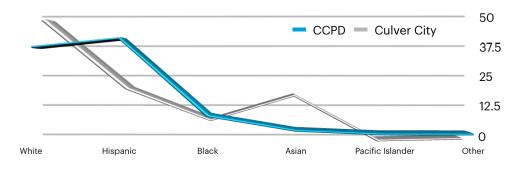

#### **Culver City Population**

| RACE             | %      |
|------------------|--------|
| White            | 46.9%  |
| Hispanic         | 20.3%  |
| Black            | 8.0%   |
| Asian            | 17.6%  |
| Pacific Islander | 0.2%   |
| 2+ Races         | 14.7%  |
| Native American  | 0.4%   |
| Other Race       | 0.9%   |
| TOTAL            | 40,769 |

#### **Demographics of Police Department vs. Culver City Population**

\*\*Per U.S. Census Bureau, Middle Eastern is included the White category based on region of origin. \*\* April 2020 estimations per U.S. Census Bureau