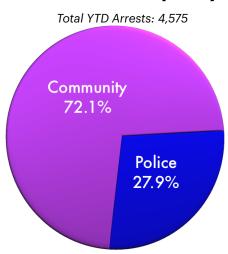

### **2024 Arrests (Community Generated vs. Police Initiated)**

|                        | JAN - SEPT<br>(2023) | JAN - SEPT<br>(2024) | 2021 | 2022  | 2023  | JAN - SEPT<br>COMPARISON<br>(2023 vs 2024) |
|------------------------|----------------------|----------------------|------|-------|-------|--------------------------------------------|
| Community<br>Generated | 911                  | 1,072                | 634  | 992   | 1,235 | 17.7%                                      |
| Police Initiated       | 419                  | 316                  | 342  | 446   | 514   | -24.6%                                     |
| TOTAL ARRESTS          | 1,330                | 1,388                | 976  | 1,438 | 1,749 | 4.4%                                       |

# Community Generated vs. Police Initiated Arrests

2022-2024 (YTD) 2024 (YTD)