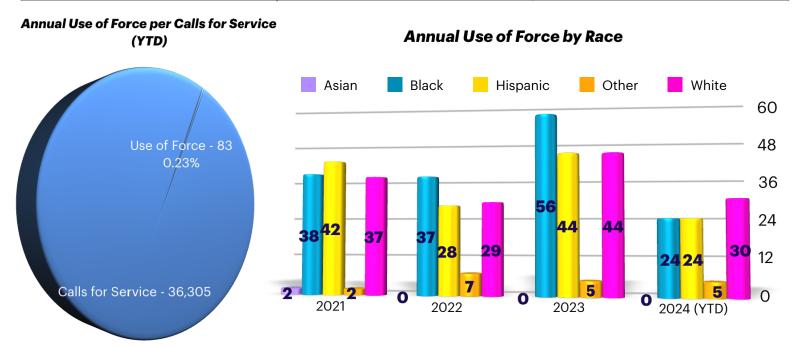

### **Use of Force**

#### **3rd QUARTER Totals**

| Use of Force | Calls for Service | Use of Force % |
|--------------|-------------------|----------------|
| 28           | 12,874            | 0.22%          |