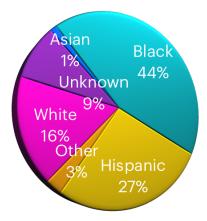

### **Reported Annual Violent Crime Suspect Description (by Race)**

|            | Asian | Black | Hispanic | Other | White | UNKNOWN | TOTAL |
|------------|-------|-------|----------|-------|-------|---------|-------|
| 2021       | 4     | 157   | 126      | 14    | 62    | 29      | 392   |
| 2022       | 4     | 224   | 112      | 9     | 71    | 32      | 452   |
| 2023       | 9     | 274   | 170      | 15    | 105   | 68      | 641   |
| 2024 (YTD) | 9     | 185   | 124      | 7     | 59    | 63      | 447   |

## Reported Quarterly Violent Crime Suspect Description (by Race)

\*VIOLENT CRIME is defined by the FBI Uniformed Crime Reporting Program as Aggravated Assault, Robbery, Forcible Rape, and Homicide.

\*\*Suspect RACE is based on the description(s) provided by the victim(s), witness(es) and/or arrest.