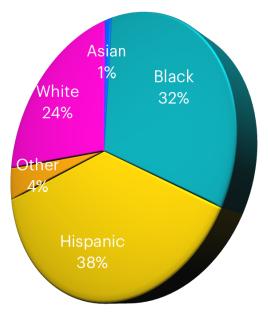

# **Arrests (by Race)**

|                  | Asian | Black | Hispanic | Other | White | TOTAL |
|------------------|-------|-------|----------|-------|-------|-------|
| QUARTER 3 (2024) | 3     | 164   | 184      | 21    | 124   | 496   |
| 2021             | 13    | 322   | 362      | 55    | 264   | 976   |
| 2022             | 8     | 452   | 540      | 55    | 383   | 1,438 |
| 2023             | 21    | 560   | 695      | 64    | 409   | 1,749 |
| 2024 (YTD)       | 10    | 453   | 573      | 53    | 299   | 1,388 |

2021-2023 Arrests by Race Total = 4,163

**2024 (YTD) Arrests by Race Total = 1,388** 