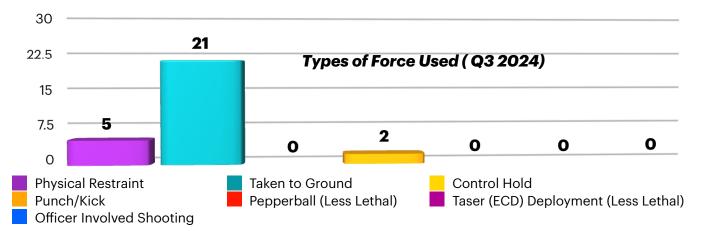

### **Use of Force**

#### **3rd QUARTER Totals**

| Use of Force | Calls for Service | Use of Force % |
|--------------|-------------------|----------------|
| 28           | 12,874            | 0.22%          |

# **Types of Use of Force**

| Lethal Force                   | Less Lethal Force                                                                                                                                             | Limited Force<br>(Other Physical or Vehicle Contact)                                                                                                                                                                                                                                                                                                                                                                                                                  |
|--------------------------------|---------------------------------------------------------------------------------------------------------------------------------------------------------------|-----------------------------------------------------------------------------------------------------------------------------------------------------------------------------------------------------------------------------------------------------------------------------------------------------------------------------------------------------------------------------------------------------------------------------------------------------------------------|
| -Firearm Discharged or<br>Used | -Electronic Control Device (Taser) used -Impact projectile discharged or used -K9 bit or held person -Baton or other impact weapons used -Chemical Spray used | <ul> <li>Person removed from vehicle by physical contact</li> <li>Other physical or vehicle contact - This refers to any of the following contacts by the officer, when the purpose of such contact is to restrict the movement or control of a person's resistance:         <ul> <li>any physical strike by the officer</li> <li>instrumental contact with a person by an officer</li> <li>use of significant physical contact by the officer</li> </ul> </li> </ul> |