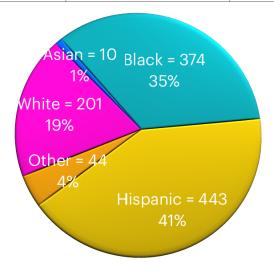

# **Arrests (by Race)**

|                  | Asian | Black | Hispanic | Other | White | TOTAL |
|------------------|-------|-------|----------|-------|-------|-------|
| QUARTER 3 (2024) | 3     | 164   | 184      | 21    | 124   | 496   |
| 2021             | 13    | 322   | 362      | 55    | 264   | 976   |
| 2022             | 8     | 452   | 540      | 55    | 383   | 1,438 |
| 2023             | 21    | 560   | 695      | 64    | 409   | 1,749 |
| 2024 (YTD)       | 10    | 453   | 573      | 53    | 299   | 1,388 |

2021-2023 Arrests by Race Total = 4,163

**2024 (YTD) Arrests by Race Total = 1,388** 