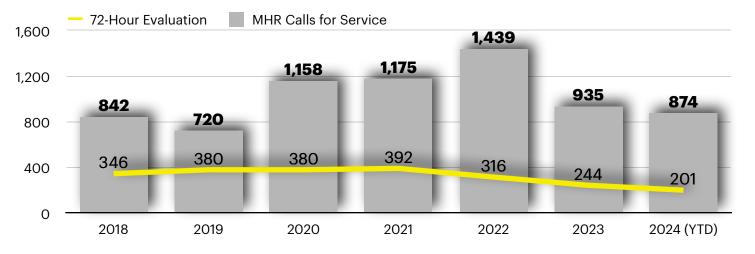

# **Mental Health Related (MHR) Contacts**

|                       | JAN - SEPT<br>(2024) | JAN - SEPT<br>(2023) | JAN - SEPT<br>COMPARISON<br>(2023 vs 2024) |
|-----------------------|----------------------|----------------------|--------------------------------------------|
| 72-Hour Evaluations   | 201                  | 196                  | 2.6%                                       |
| MHR Calls for Service | 874                  | 725                  | 20.6%                                      |

**Annual Mental Health Calls for Service and 72-Hour Evaluations** 