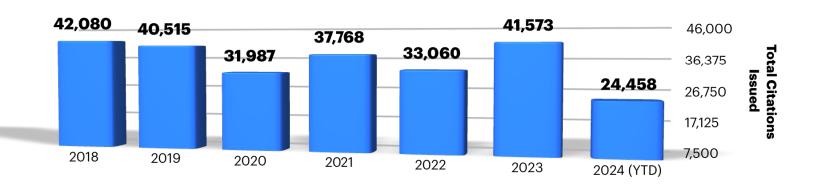

# **Red Light Photo Enforcement**

|                  | 2023   | JAN - SEPT<br>(2024) | JAN - SEPT<br>(2023) | JAN - SEPT<br>COMPARISON<br>(2023 vs 2024) |
|------------------|--------|----------------------|----------------------|--------------------------------------------|
| Citations Issued | 41,573 | 24,458               | 31,686               | -22.8%                                     |