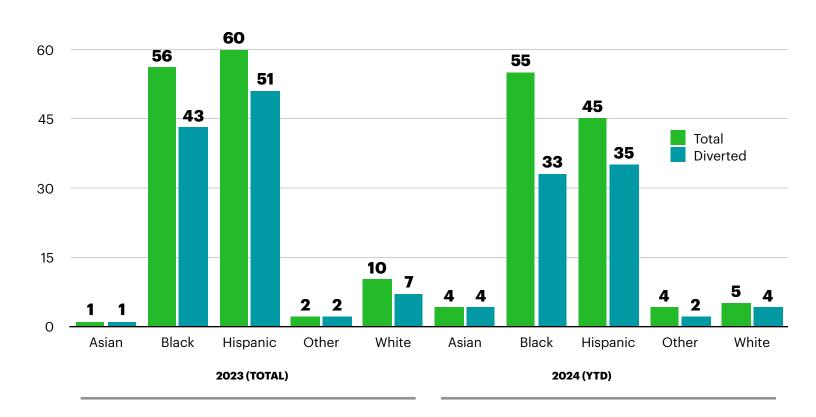

### **JUVENILE DIVERSION**

\*\*The number of diverted youths each Quarter may include

|          | QUARTER 3<br>(2024)<br>BOOKED/<br>CITED | QUARTER 3<br>(2024)<br>DIVERTED | 2023 | 2023<br>DIVERTED | 2024<br>(YTD) | 2024<br>DIVERTED | %<br>DIVERTED<br>(2024) |
|----------|-----------------------------------------|---------------------------------|------|------------------|---------------|------------------|-------------------------|
| Asian    | 0                                       | 0                               | 1    | 1                | 4             | 4                | 100%                    |
| Black    | 20                                      | 12                              | 56   | 43               | 55            | 33               | 60%                     |
| Hispanic | 19                                      | 14                              | 60   | 51               | 45            | 35               | 77.8%                   |
| Other    | 1                                       | 1                               | 2    | 2                | 4             | 2                | 50%                     |
| White    | 3                                       | 3                               | 10   | 7                | 5             | 4                | 80%                     |
| TOTAL    | 43                                      | 30                              | 129  | 104              | 113           | 78               | 69%                     |

youths arrested in previous Quarters