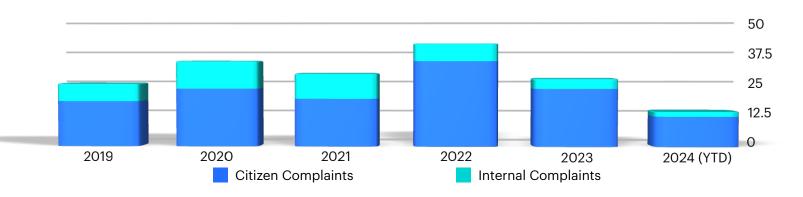

# **Complaints**

#### **Annual Complaints and Findings**

| YEAR | CITIZEN<br>COMPLAINTS | PENDING | SUSTAINED | INTERNAL COMPLAINTS | PENDING | SUSTAINED |
|------|-----------------------|---------|-----------|---------------------|---------|-----------|
| 2019 | 18                    | 0       | 7         | 7                   | 0       | 7         |
| 2020 | 23                    | 0       | 4         | 11                  | 0       | 11        |
| 2021 | 19                    | 0       | 1         | 10                  | 0       | 8         |
| 2022 | 34                    | 1       | 7         | 7                   | 1       | 2         |
| 2023 | 23                    | 1       | 3         | 4                   | 0       | 2         |
| 2024 | 12                    | 5       | 0         | 2                   | 1       | 1         |