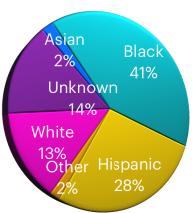

#### **Culver City Population**

| RACE             | %      |
|------------------|--------|
| White            | 46.9%  |
| Hispanic         | 20.3%  |
| Black            | 8.0%   |
| Asian            | 17.6%  |
| Pacific Islander | 0.2%   |
| 2+ Races         | 14.7%  |
| Native American  | 0.4%   |
| Other Race       | 0.9%   |
| TOTAL            | 40,769 |

#### **Demographics of Police Department vs. Culver City Population**

\*\*Per U.S. Census Bureau, Middle Eastern is included the White category based on region of origin. \*\* April 2020 estimations per U.S. Census Bureau