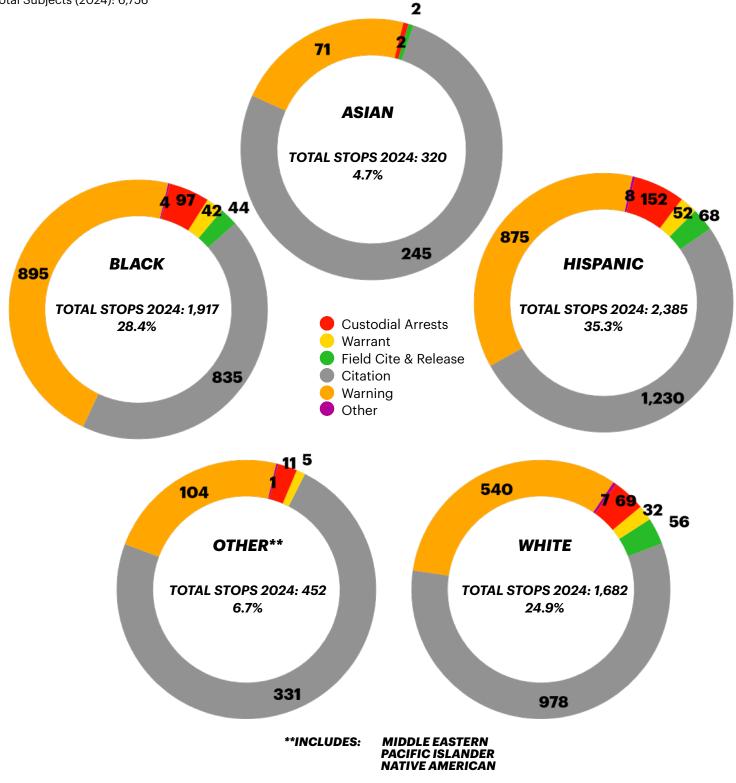

### **Racial Identification and Profiling Act (RIPA)**

In accordance with California Assembly Bill 953, the Culver City Police Department began collecting data regarding subject detentions. Among other things, data collected includes the perceived race or ethnicity, gender, and approximate age of person detained, reasons(s) for the detention, whether or not a search was conducted and the result(s) of the detention.

# **Traffic Stop Detentions & Results (by Race)**

Total Subjects (2024): 6,756

#### 2024 Traffic Stop vs. Radio Call Detentions

In 2024, there were a total of 7,705 incidents in which 8,449 total subjects were detained. Of those incidents, 1,791 searches were conducted of a subject(s) and/or their property. Of those searches, evidence and/or contraband was discovered on 654 occasions.