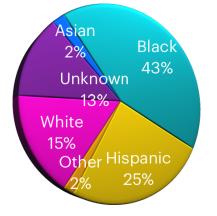

# **Reported Annual Violent Crime Suspect Description (by Race)**

|      | Asian | Black | Hispanic | Other | White | UNKNOWN | TOTAL |
|------|-------|-------|----------|-------|-------|---------|-------|
| 2021 | 4     | 157   | 126      | 14    | 62    | 29      | 392   |
| 2022 | 4     | 224   | 112      | 9     | 71    | 32      | 452   |
| 2023 | 9     | 274   | 170      | 15    | 105   | 68      | 641   |
| 2024 | 13    | 259   | 152      | 10    | 91    | 76      | 601   |