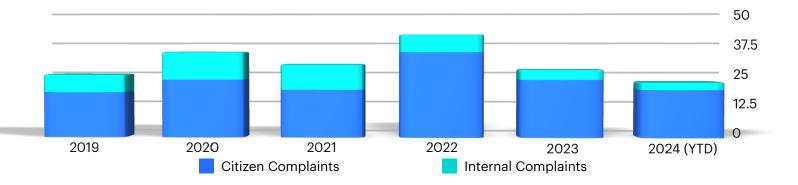

# Complaints

#### **Annual Complaints and Findings**

| YEAR | CITIZEN<br>COMPLAINTS | PENDING | SUSTAINED | INTERNAL<br>COMPLAINTS | PENDING | SUSTAINED |
|------|-----------------------|---------|-----------|------------------------|---------|-----------|
| 2019 | 18                    | 0       | 7         | 7                      | 0       | 7         |
| 2020 | 23                    | 0       | 4         | 11                     | 0       | 11        |
| 2021 | 19                    | 0       | 1         | 10                     | 0       | 8         |
| 2022 | 34                    | 1       | 7         | 7                      | 1       | 2         |
| 2023 | 23                    | 1       | 3         | 4                      | 0       | 2         |
| 2024 | 19                    | 8       | 0         | 3                      | 0       | 3         |