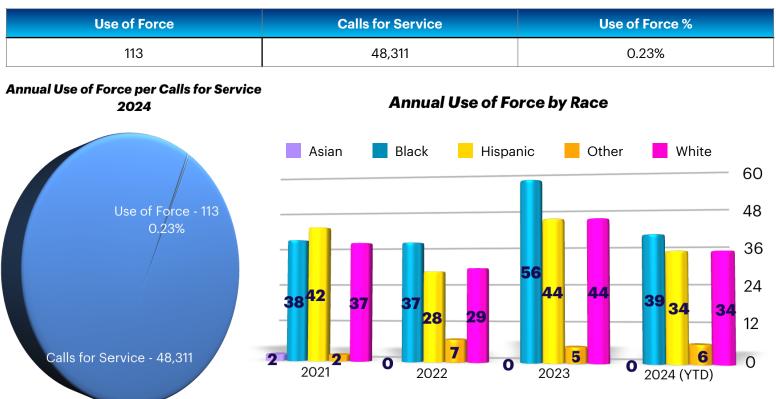

| 5.9%  | 1                      | 2.1%  | 2                | 5.7%  |
| TOTAL            | 149            | _     | 102                | —     | 47                     | —     | 35               | —     |

#### **Culver City Population**

| RACE             | %      |
|------------------|--------|
| White            | 51.6%  |
| Hispanic         | 18.6%  |
| Black            | 8.0%   |
| Asian            | 19.3%  |
| Pacific Islander | 0.2%   |
| Native American  | 0.4%   |
| Other Race       | 1.9%   |
| TOTAL            | 39,041 |



#### **Demographics of Police Department vs. Culver City Population** \*\*Per U.S. Census Bureau, Middle Eastern is included the White category based on region of origin.

\*\* July 2024 estimations per U.S. Census Bureau

# **Use of Force**



# **Types of Use of Force**

| Lethal Force                   | Less Lethal Force                                                                                                                                                            | Limited Force<br>(Other Physical or Vehicle Contact)                                                                                                                                                                                                                                                                                                                                                                                                                  |
|--------------------------------|---------------------------------------------------------------------