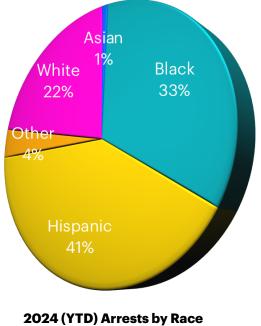

# Arrests (by Race)

|      | Asian | Black | Hispanic | Other | White | TOTAL |
|------|-------|-------|----------|-------|-------|-------|
| 2021 | 13    | 322   | 362      | 55    | 264   | 976   |
| 2022 | 8     | 452   | 540      | 55    | 383   | 1,438 |
| 2023 | 21    | 560   | 695      | 64    | 409   | 1,749 |
| 2024 | 15    | 628   | 782      | 70    | 410   | 1,905 |

Total = 1,905