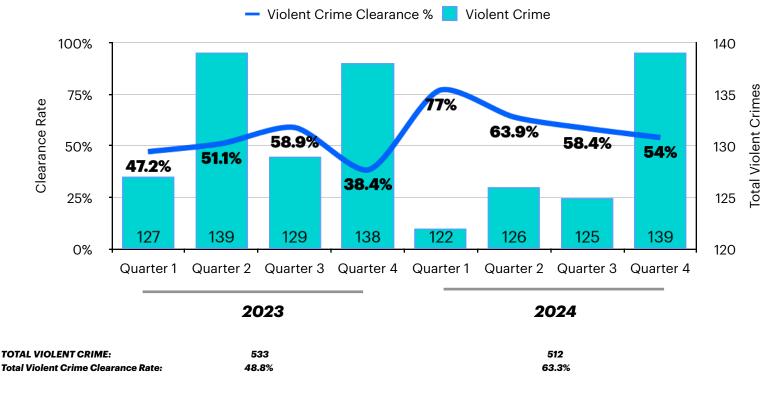

# **GROUP A CRIMES**

|                           | QUARTER 4<br>(2024) | QUARTER 4<br>(2023) | 2022  | 2023  | 2024  | END OF YEAR<br>COMPARISON<br>(2023 vs 2024) |
|---------------------------|---------------------|---------------------|-------|-------|-------|---------------------------------------------|
| Murder                    | 0                   | 0                   | 0     | 2     | 0     | -200%                                       |
| Homicide                  | 0                   | 0                   | 0     | 0     | 0     | 0%                                          |
| Rape / Sexual Assault     | 3                   | 6                   | 26    | 24    | 25    | 4.2%                                        |
| Aggravated Assault        | 28                  | 33                  | 144   | 140   | 116   | -17.1%                                      |
| Simple Assault            | 82                  | 59                  | 243   | 235   | 254   | 8.1%                                        |
| Kidnapping                | 0                   | 4                   | 11    | 4     | 2     | -50%                                        |
| Robbery                   | 26                  | 36                  | 114   | 128   | 115   | -10.2%                                      |
| Total Violent Crime       | 139                 | 138                 | 538   | 533   | 512   | -3.9%                                       |
| Burglary                  | 59                  | 62                  | 280   | 273   | 246   | -9.9%                                       |
| Larceny/Theft             | 467                 | 488                 | 1,590 | 2,049 | 1,860 | -9.2%                                       |
| Motor Vehicle Theft       | 49                  | 86                  | 264   | 266   | 198   | -25.6%                                      |
| Arson                     | 4                   | 0                   | 12    | 10    | 19    | 90%                                         |
| Total Property Crime      | 579                 | 636                 | 2,146 | 2,598 | 2,323 | -10.6%                                      |
| Weapons Law<br>Violations | 14                  | 20                  | 68    | 58    | 75    | 29.3%                                       |
| Vandalism                 | 59                  | 89                  | 337   | 341   | 288   | -15.5%                                      |
| <b>Financial Crime</b>    | 67                  | 65                  | 231   | 263   | 269   | 2.3%                                        |
| Stolen Property           | 23                  | 29                  | 55    | 73    | 125   | 71.2%                                       |
| Drug/Narcotics            | 61                  | 56                  | 240   | 289   | 217   | -24.9%                                      |
| Drug Paraphernalia        | 44                  | 38                  | 177   | 246   | 162   | -34.1%                                      |
| Pornography               | 0                   | 1                   | 0     | 1     | 0     | -100%                                       |
| Animal Cruelty            | 0                   | 0                   | 1     | 1     | 3     | -200%                                       |
| GROUP A TOTAL             | 986                 | 1,072               | 3,793 | 4,403 | 3,974 | -9.7%                                       |

### **VIOLENT CRIME CASE CLEARANCES**

Violent Crime includes: Murder, Robbery, Aggravated Assault, Simple Assault, Kidnapping, and Sexual Assault