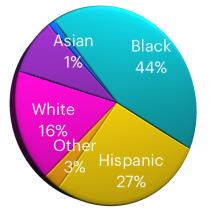

# Arrests (by Race)

|      | Asian | Black | Hispanic | Other | White | TOTAL |
|------|-------|-------|----------|-------|-------|-------|
| 2021 | 13    | 322   | 362      | 55    | 264   | 976   |
| 2022 | 8     | 452   | 540      | 55    | 383   | 1,438 |
| 2023 | 21    | 560   | 695      | 64    | 409   | 1,749 |
| 2024 | 15    | 628   | 782      | 70    | 410   | 1,905 |

Total = 1,905