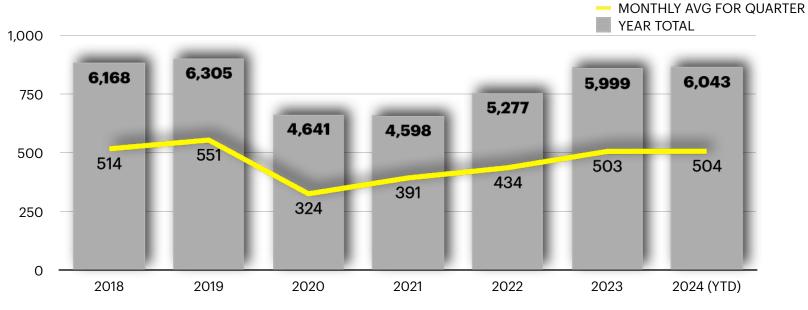

### **Calls for Service**

|       |                                      | 2023   | 2024   |        | 2024<br>COMPARIS<br>(2023 vs 20 |            | ARISON |
|-------|--------------------------------------|--------|--------|--------|---------------------------------|------------|--------|
|       | Total Calls for Service              | 46,957 |        | 48,311 | 2.                              | 9%         |        |
| 8,000 | - MONTHLY AVG FOR QUARTER YEAR TOTAL |        |        |        |                                 |            |        |
| 6,000 | 44,177                               | 42,255 | 46,985 | 48,561 | 46,957                          | 48,311     |        |
| 4,000 | 4,66<br>3,797                        | 3,208  | 4,051  | 4,071  | 3,910                           | 4,026      |        |
| 2,000 |                                      |        |        |        |                                 |            |        |
| 0     | 2018 2019                            | 2020   | 2021   | 2022   | 2023                            | 2024 (YTD) |        |

\*The total calls for service include all priorities, event entries, and officer initiated calls.

# **Police Reports**

|                | 2023  | 2024  | END OF YEAR<br>COMPARISON<br>2023 vs 2024 |
|----------------|-------|-------|-------------------------------------------|
| Police Reports | 5,999 | 6,043 | 0.7%                                      |