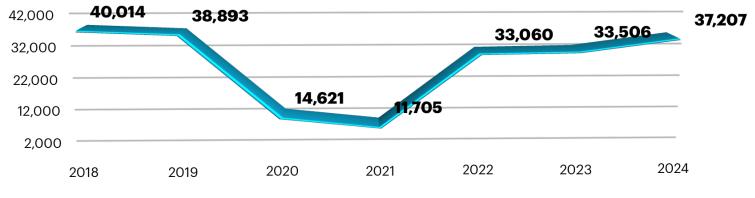

# **Parking Citations**

|                  | 2023   | 2024   | END OF YEAR<br>COMPARISON<br>(Q4 2023 vs Q4 2024) |
|------------------|--------|--------|---------------------------------------------------|
| Citations Issued | 33,506 | 37,207 | 11%                                               |

**Annual Parking Citations Issued** 