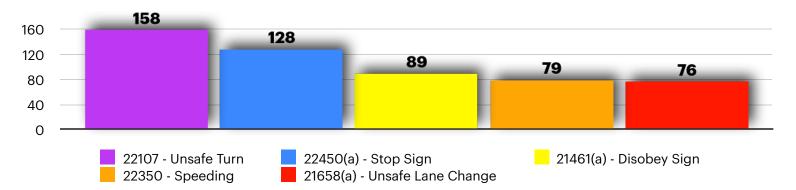

|

# **Parking Citations**

|                  | 2023   | 2024   | END OF YEAR<br>COMPARISON<br>(Q4 2023 vs Q4 2024) |
|------------------|--------|--------|---------------------------------------------------|
| Citations Issued | 33,506 | 37,207 | 11%                                               |



**Annual Parking Citations Issued** 

### **Red Light Photo Enforcement**

\*\*Twenty cameras installed with Automated Traffic enforcement equipment were fully operational.

|                  | 2023   | 2024   | END OF YEAR<br>COMPARISON<br>(2023 vs 2024) |
|------------------|--------|--------|---------------------------------------------|
| Citations Issued | 41,573 | 33,496 | -19.4%                                      |



# Top Reasons for Traffic Stops (Quarter 4)



# **Traffic Collisions**

|                             | QUARTER 4<br>(2024) (This<br>Quarter) | QUARTER 4<br>(2023)<br>(This Quarter<br>Last Year) | 2021 | 2022  | 2023 | 2024 | END OF YEAR<br>COMPARISON<br>(2023 vs 2024) |
|-----------------------------|---------------------------------------|----------------------------------------------------|------|-------|------|------|---------------------------------------------|
| Fatal                       | 1                                     | 0                                                  | 1    | 1     | 0    | 3    | 300%                                        |
| Injury                      | 63                                    | 58                                                 | 170  | 137   | 180  | 211  | 17.2%