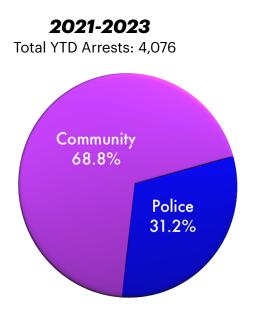

# 2024 Arrests (Community Generated vs. Police Initiated)

|                     | 2021 | 2022  | 2023  | 2024  |
|---------------------|------|-------|-------|-------|
| Community Generated | 634  | 992   | 1,235 | 1,454 |
| Police Initiated    | 342  | 446   | 514   | 451   |
| TOTAL ARRESTS       | 976  | 1,438 | 1,749 | 1,905 |

### **Community Generated vs. Police Initiated Arrest**