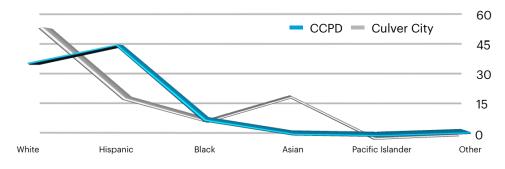

#### **Culver City Population**

| RACE             | %      |
|------------------|--------|
| White            | 51.6%  |
| Hispanic         | 18.6%  |
| Black            | 8.0%   |
| Asian            | 19.3%  |
| Pacific Islander | 0.2%   |
| Native American  | 0.4%   |
| Other Race       | 1.9%   |
| TOTAL            | 39,041 |

#### **Demographics of Police Department vs. Culver City Population** \*\*Per U.S. Census Bureau, Middle Eastern is included the White category based on region of origin.

\*\* July 2024 estimations per U.S. Census Bureau