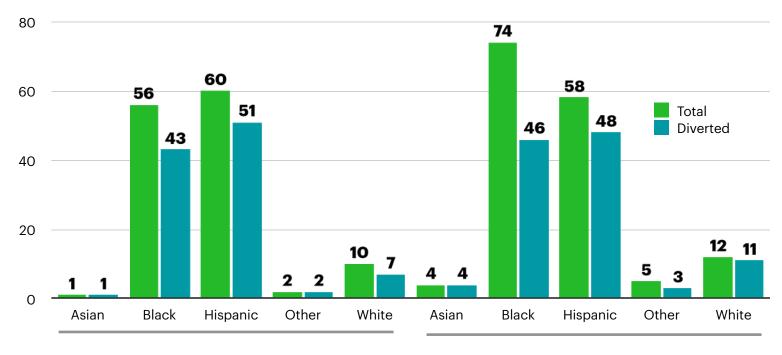

### JUVENILE DIVERSION

\*\*The number of diverted youths each Quarter may include youths arrested in previous Quarters

|          | QUARTER 4<br>(2024)<br>BOOKED/<br>CITED | QUARTER 4<br>(2024)<br>DIVERTED | 2023 | 2023<br>DIVERTED | 2024<br>TOTAL | 2024<br>DIVERTED<br>(YTD) | %<br>DIVERTED<br>(2024) |
|----------|-----------------------------------------|---------------------------------|------|------------------|---------------|---------------------------|-------------------------|
| Asian    | 0                                       | 0                               | 1    | 1                | 4             | 4                         | 100%                    |
| Black    | 19                                      | 13                              | 56   | 43               | 74            | 46                        | 62.2%                   |
| Hispanic | 13                                      | 13                              | 60   | 51               | 58            | 48                        | 82.8%                   |
| Other    | 1                                       | 1                               | 2    | 2                | 5             | 3                         | 60%                     |
| White    | 7                                       | 7                               | 10   | 7                | 12            | 11                        | 91.7%                   |
| TOTAL    | 40                                      | 34                              | 129  | 104              | 153           | 112                       | 73.2%                   |

### JUVENILE DIVERSION 2023 vs 2024

2023 (TOTAL)

Total - 129 Diverted - 104 2024 (YTD)

Total - 153 Diverted - 112