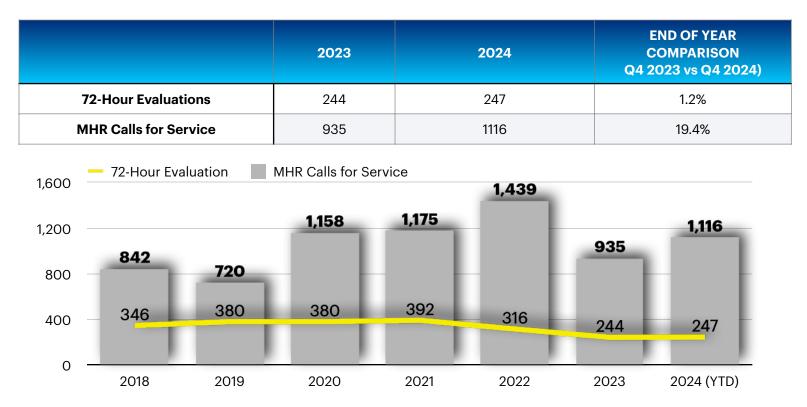

# Mental Health Related (MHR) Contacts

Annual Mental Health Calls for Service and 72-Hour Evaluations