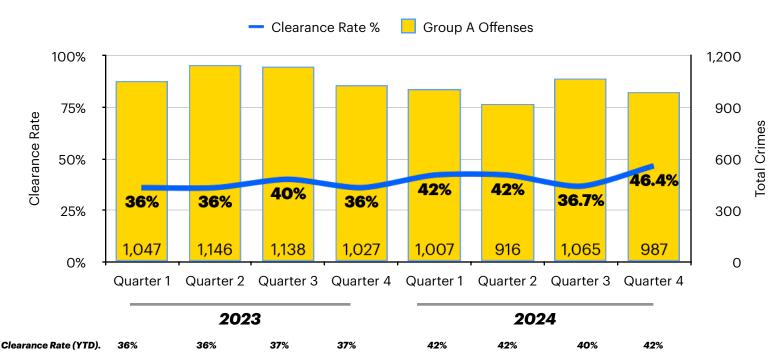

# **GROUP A CRIMES**

|                           | QUARTER 4<br>(2024) | QUARTER 4<br>(2023) | 2022  | 2023  | 2024  | END OF YEAR<br>COMPARISON<br>(2023 vs 2024) |
|---------------------------|---------------------|---------------------|-------|-------|-------|---------------------------------------------|
| Murder                    | 0                   | 0                   | 0     | 2     | 0     | -200%                                       |
| Homicide                  | 0                   | 0                   | 0     | 0     | 0     | 0%                                          |
| Rape / Sexual Assault     | 3                   | 6                   | 26    | 24    | 25    | 4.2%                                        |
| Aggravated Assault        | 28                  | 33                  | 144   | 140   | 116   | -17.1%                                      |
| Simple Assault            | 82                  | 59                  | 243   | 235   | 254   | 8.1%                                        |
| Kidnapping                | 0                   | 4                   | 11    | 4     | 2     | -50%                                        |
| Robbery                   | 26                  | 36                  | 114   | 128   | 115   | -10.2%                                      |
| Total Violent Crime       | 139                 | 138                 | 538   | 533   | 512   | -3.9%                                       |
| Burglary                  | 59                  | 62                  | 280   | 273   | 246   | -9.9%                                       |
| Larceny/Theft             | 467                 | 488                 | 1,590 | 2,049 | 1,860 | -9.2%                                       |
| Motor Vehicle Theft       | 49                  | 86                  | 264   | 266   | 198   | -25.6%                                      |
| Arson                     | 4                   | 0                   | 12    | 10    | 19    | 90%                                         |
| Total Property Crime      | 579                 | 636                 | 2,146 | 2,598 | 2,323 | -10.6%                                      |
| Weapons Law<br>Violations | 14                  | 20                  | 68    | 58    | 75    | 29.3%                                       |
| Vandalism                 | 59                  | 89                  | 337   | 341   | 288   | -15.5%                                      |
| <b>Financial Crime</b>    | 67                  | 65                  | 231   | 263   | 269   | 2.3%                                        |
| Stolen Property           | 23                  | 29                  | 55    | 73    | 125   | 71.2%                                       |
| Drug/Narcotics            | 61                  | 56                  | 240   | 289   | 217   | -24.9%                                      |
| Drug Paraphernalia        | 44                  | 38                  | 177   | 246   | 162   | -34.1%                                      |
| Pornography               | 0                   | 1                   | 0     | 1     | 0     | -100%                                       |
| Animal Cruelty            | 0                   | 0                   | 1     | 1     | 3     | -200%                                       |
| GROUP A TOTAL             | 986                 | 1,072               | 3,793 | 4,403 | 3,974 | -9.7%                                       |

### **GROUP A CASE CLEARANCE**