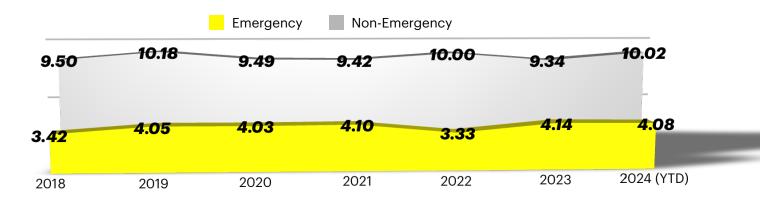

### **Response Time**

|               | 2023 | 2024  | QUARTER 4 (2024) |
|---------------|------|-------|------------------|
| EMERGENCY     | 4:14 | 4:08  | 4:39             |
| NON-EMERGENCY | 9:34 | 10:02 | 10:44            |

#### **Overall Average Response Time for 2024**