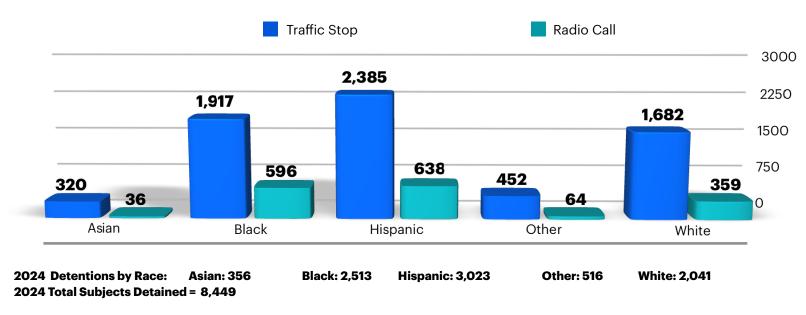

# **Traffic Stop Detentions & Results (by Race)**

Total Subjects (2024): 6,756

#### 2024 Traffic Stop vs. Radio Call Detentions

In 2024, there were a total of 7,705 incidents in which 8,449 total subjects were detained. Of those incidents, 1,791 searches were conducted of a subject(s) and/or their property. Of those searches, evidence and/or contraband was discovered on 654 occasions.