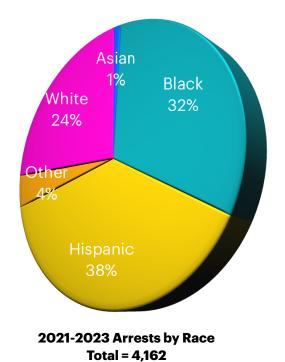

# **REPORTED ARRESTS**

|                             | Q3<br>(2024)<br>(Previous Quarter) | Q4<br>(2024)<br>(This Quarter) | 2021 | 2022  | 2023  | 2024<br>(YTD) |
|-----------------------------|------------------------------------|--------------------------------|------|-------|-------|---------------|
| Jail Bookings               | 325                                | 439                            | 686  | 988   | 1,081 | 1,237         |
| TOTAL ARRESTS               | 499                                | 517                            | 976  | 1,438 | 1,749 | 1,905         |
| Culver City Resident        | 35                                 | 42                             | 84   | 155   | 136   | 148           |
| Non-Culver City<br>Resident | 464                                | 475                            | 892  | 1,283 | 1,613 | 1,757         |

# Arrests (by Race)

|      | Asian | Black | Hispanic | Other | White | TOTAL |
|------|-------|-------|----------|-------|-------|-------|
| 2021 | 13    | 322   | 362      | 55    | 264   | 976   |
| 2022 | 8     | 452   | 540      | 55    | 383   | 1,438 |
| 2023 | 21    | 560   | 695      | 64    | 409   | 1,749 |
| 2024 | 15    | 628   | 782      | 70    | 410   | 1,905 |