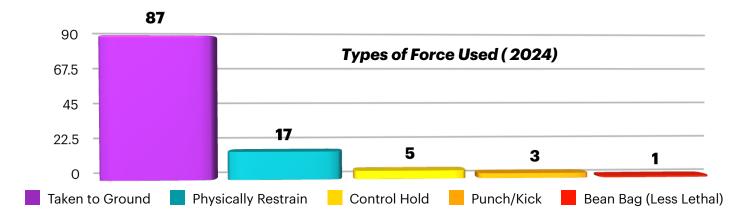

# **Types of Use of Force**

| Lethal Force                   | Less Lethal Force                                                                                                                                                            | Limited Force<br>(Other Physical or Vehicle Contact)                                                                                                                                                                                                                                                                                                                                                                                                                  |
|--------------------------------|------------------------------------------------------------------------------------------------------------------------------------------------------------------------------|-----------------------------------------------------------------------------------------------------------------------------------------------------------------------------------------------------------------------------------------------------------------------------------------------------------------------------------------------------------------------------------------------------------------------------------------------------------------------|
| -Firearm Discharged or<br>Used | -Electronic Control Device (Taser)<br>used<br>-Impact projectile discharged or used<br>-K9 bit or held person<br>-Baton or other impact weapons used<br>-Chemical Spray used | <ul> <li>Person removed from vehicle by physical contact</li> <li>Other physical or vehicle contact - This refers to any of the following contacts by the officer, when the purpose of such contact is to restrict the movement or control of a person's resistance:         <ul> <li>any physical strike by the officer</li> <li>instrumental contact with a person by an officer</li> <li>use of significant physical contact by the officer</li> </ul> </li> </ul> |