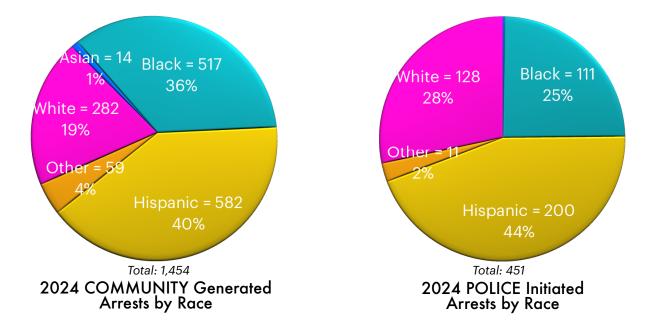

# 2024 Arrests (Community Generated vs. Police Initiated)

|                     | 2021 | 2022  | 2023  | 2024  |
|---------------------|------|-------|-------|-------|
| Community Generated | 634  | 992   | 1,235 | 1,454 |
| Police Initiated    | 342  | 446   | 514   | 451   |
| TOTAL ARRESTS       | 976  | 1,438 | 1,749 | 1,905 |

### **Community Generated vs. Police Initiated Arrest**