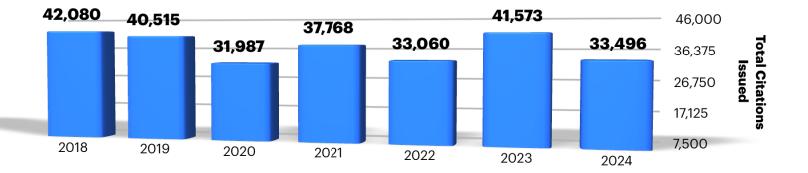

### **Red Light Photo Enforcement**

\*\*Twenty cameras installed with Automated Traffic enforcement equipment were fully operational.

|                  | 2023   | 2024   | END OF YEAR<br>COMPARISON<br>(2023 vs 2024) |
|------------------|--------|--------|---------------------------------------------|
| Citations Issued | 41,573 | 33,496 | -19.4%                                      |