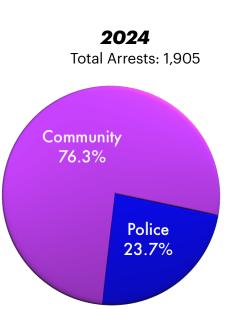

# 2024 Arrests (Community Generated vs. Police Initiated)

|                     | 2021 | 2022  | 2023  | 2024  |
|---------------------|------|-------|-------|-------|
| Community Generated | 634  | 992   | 1,235 | 1,454 |
| Police Initiated    | 342  | 446   | 514   | 451   |
| TOTAL ARRESTS       | 976  | 1,438 | 1,749 | 1,905 |

### **Community Generated vs. Police Initiated Arrest**