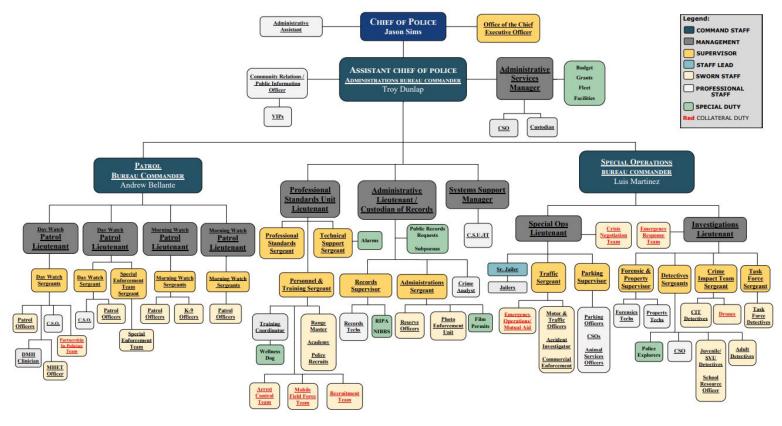

| 16 |
| GROUP B CRIMES (Arrests Only)                                  | 17 |
| JUVENILE DIVERSION                                             | 18 |
| JUVENILE DIVERSION 2023 vs 2024                                | 18 |
| Reported Crime                                                 | 19 |
| Reported Annual Violent Crime Suspect Description (by Race)    | 19 |
| Reported Quarterly Violent Crime Suspect Description (by Race) | 19 |
| Reported Arrests                                               | 26 |
| Arrests (by Race)                                              | 26 |
| 2024 Arrests (Community Generated vs. Police Initiated)        | 27 |
| Community Generated vs. Police Initiated Arrest                | 27 |

# **ADMINISTRATIONS BUREAU**

### **Organizational Chart**



August 8, 2024

3

### **Personnel & Training**

| Non-Sworn | Staff C | Openings | : |
|-----------|---------|----------|---|
|           |         |          |   |
|           |         |          |   |

(1) Records Manager

(2) Community Service Officer

(1) Red Light Technician

n (1) Parking Enforcement Officer

6

(1) Jailer

Total Non-Sworn Staff: 47

taff: 47

Total Police Department Staff: 162

Injured on Duty / Long Term Leave: 3

| <u>Sworn Staff Openings:</u> |  |
|------------------------------|--|
| (7) Police Recruit           |  |

Total Sworn Staff:

102

7

Non-Sworn Dept Sworn Dept GENDER Personnel % Personnel % Personnel % Supervision % 80.5% 92.2% 26 55.3% 32 Male 120 94 91.4% 29 19.5% 8 7.8% 21 44.7% 3 Female 8.6% TOTAL 149 \_ 102 \_ 47 \_ 35 \_

| RACE