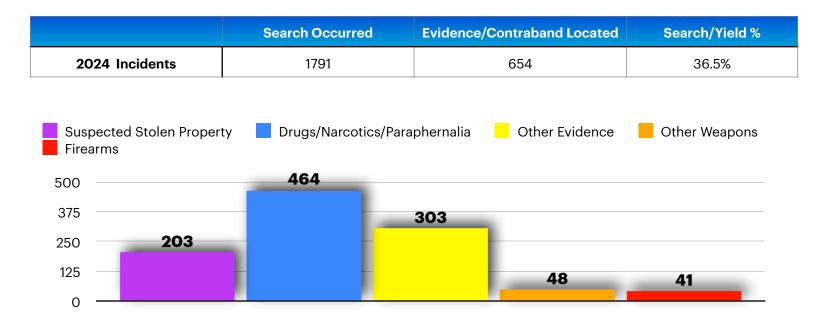

#### 2024 Traffic Stop vs. Radio Call Detentions

In 2024, there were a total of 7,705 incidents in which 8,449 total subjects were detained. Of those incidents, 1,791 searches were conducted of a subject(s) and/or their property. Of those searches, evidence and/or contraband was discovered on 654 occasions.

# **Search & Yield Results**

\*Property seized from a single detention can contribute to multiple categories.